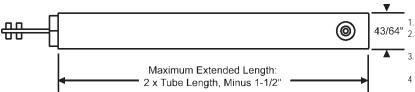

### ORDERING INFORMATION

- 1. Supply information stamped on balance.
- 2. First set of numbers represent the tube length of balance (actual tube length is 1/2" longer than number stamped on balance).
- Second set of number represents the sash weight (balances are pre-tensioned to the exact weight of sash).
- 4 Specify color of the tube: Gray (standard), White, Black or Tan.

Ordering Example: Information stamped on balance is 18-24 lbs Ultralift. Order our 88L-18S24. You will receive gray tube.

Stainless Steel

Cast Aluminum