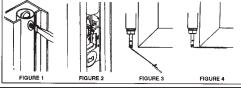

## **Installing Balance in Tilt Windows**

- 1. Mount the balance to the outer frame with a screw (See Figure 1). Do not overtighten screw.
- 2. Raise the pivot shoe in the jamb channel and insert the balance rod into the shoe rod slot (See Figure 2).
- 3 Install the sash

### **Installing Balance in Non-Tilt Windows**

- 1. Mount balance to outside frame with screw (See Figure 1). Do not overtighten screw.
- With top stops removed, raise the sash so that the sash brackets protrude below bottom rail. Pull bracket around sash corner with installation tool (See Figure 3).
- 3. Attach sash bracket to bottom rail using a minimum of two screws per bracket (See Figure 4).