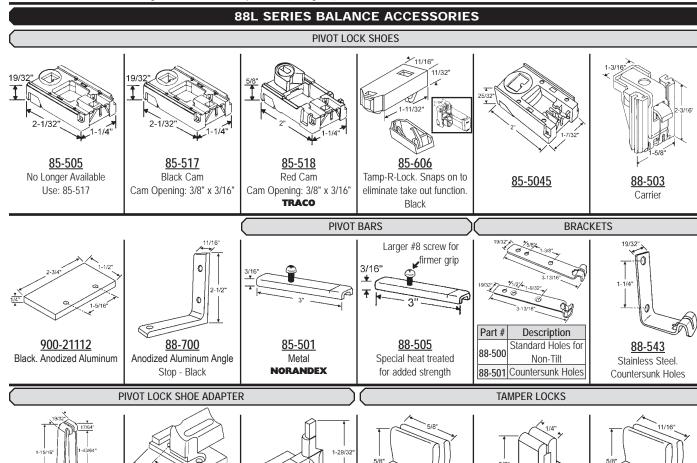

). Do not overtighten screw.
- With top stops removed, raise the sash so that the sash brackets protrude below bottom rail. Pull bracket around sash corner with installation tool (See Figure 3).
- 3. Attach sash bracket to bottom rail using a minimum of two screws per bracket (See Figure 4).

### ORDERING INFORMATION

- 1. Supply information stamped on balance.
- 2. First set of numbers represent the tube length of balance (actual tube length is 1/2" longer than number stamped on balance).
- Second set of number represents the sash weight (balances are pre-tensioned to the exact weight of sash).
- 4 Specify color of the tube: Gray (standard), White, Black or Tan.

Ordering Example: Information stamped on balance is 18-24 lbs Ultralift. Order our 88L-18S24. You will receive gray tube.









Stainless Steel



Cast Aluminum