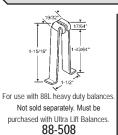

### ORDERING INFORMATION

- 1. Supply information stamped on balance.
- 2. First set of numbers represent the tube length of balance (actual tube length is 1/2" longer than number stamped on balance).
- Second set of number represents the sash weight (balances are pre-tensioned to the exact weight of sash).
- 4 Specify color of the tube: Gray (standard), White, Black or Tan.

Ordering Example: Information stamped on balance is 18-24 lbs Ultralift. Order our 88L-18S24. You will receive gray tube.

Stainless Steel

Cast Aluminum