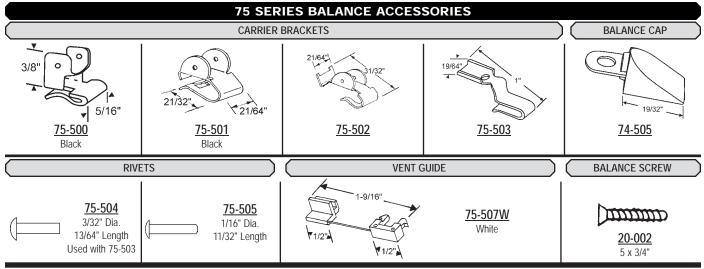

## SASH SUPPORT SYSTEMS

Note: Attached carriers and related accessories must be ordered separately. If you want the ends attached, add the letter "A" to the suffix of the part number when ordering.