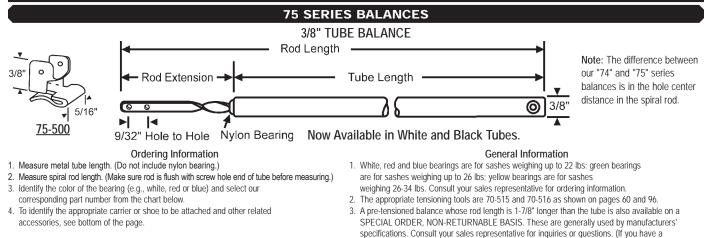

## SASH SUPPORT SYSTEMS

Note: Attached carriers and related accessories must be ordered separately. If you want the ends attached, add the letter "A" to the suffix of the part number when ordering.

pre-tensioned balance and want to use our standard 75 SERIES balance, order 1" longer balance

Extended Rod

\*Other Sizes Available Upon Request.