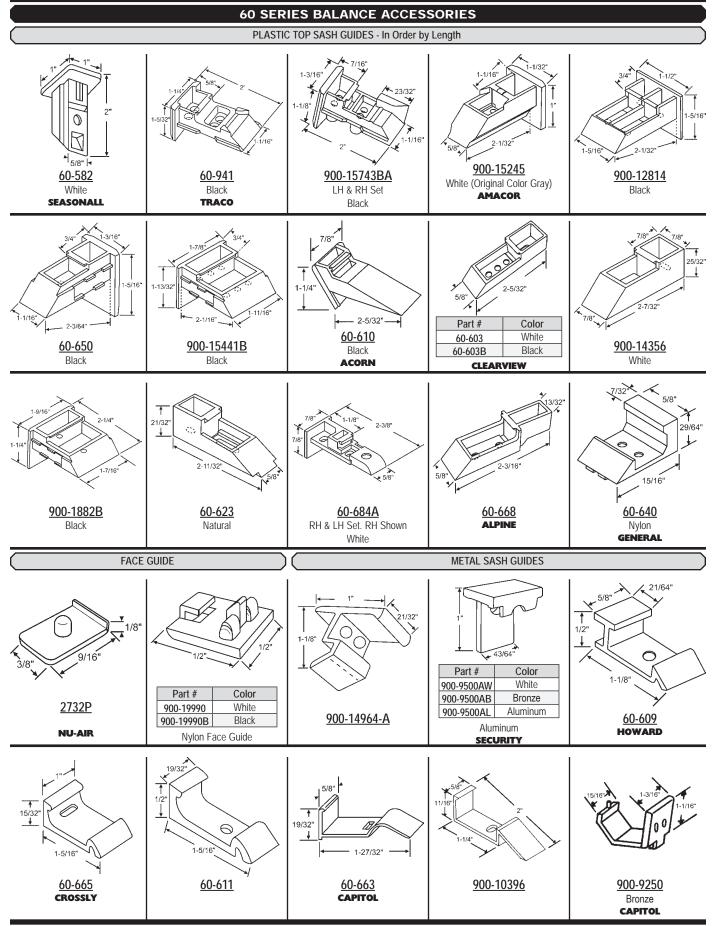

| 61-495             | 53"                           | 52-2                            | 14 To 19 Lbs.  | 61-5220            | 59"                           | 58-3                            | 19 To 24 Lbs.  | 61-5830            |
| 48"                           | 47-3                            | 19 To 24 Lbs.  | 61-473             | 50"                           | 49-9                            | 37 To 44 Lbs.  | 61-499             | 53"                           | 52-3                            | 19 To 24 Lbs.  | 61-5230            |                               |                                 |                |                    |

#### **TOP BRACKETS**

60-Series top brackets are all interchangeable with 61-Series balances. Use 61-Series bottom brackets listed below.