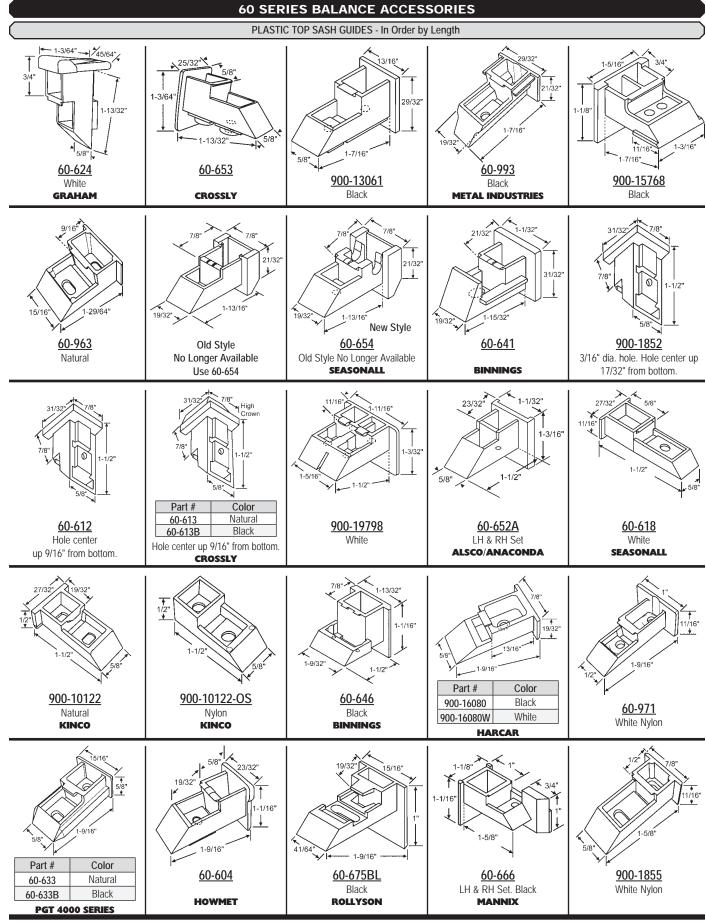

s.  | 61-495             | 53"                           | 52-2                            | 14 To 19 Lbs.  | 61-5220            | 59"                           | 58-3                            | 19 To 24 Lbs.  | 61-5830            |
| 48"                           | 47-3                            | 19 To 24 Lbs.  | 61-473             | 50"                           | 49-9                            | 37 To 44 Lbs.  | 61-499             | 53"                           | 52-3                            | 19 To 24 Lbs.  | 61-5230            |                               |                                 |                |                    |

#### **TOP BRACKETS**

60-Series top brackets are all interchangeable with 61-Series balances. Use 61-Series bottom brackets listed below.