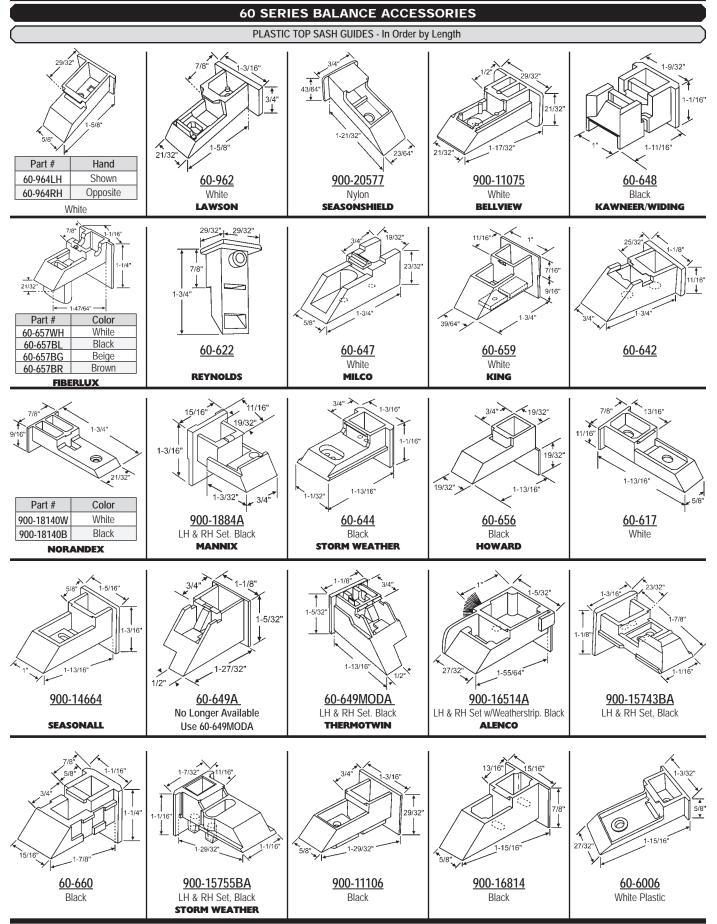

| 61-495             | 53"                           | 52-2                            | 14 To 19 Lbs.  | 61-5220            | 59"                           | 58-3                            | 19 To 24 Lbs.  | 61-5830            |
| 48"                           | 47-3                            | 19 To 24 Lbs.  | 61-473             | 50"                           | 49-9                            | 37 To 44 Lbs.  | 61-499             | 53"                           | 52-3                            | 19 To 24 Lbs.  | 61-5230            |                               |                                 |                |                    |

#### **TOP BRACKETS**

60-Series top brackets are all interchangeable with 61-Series balances. Use 61-Series bottom brackets listed below.