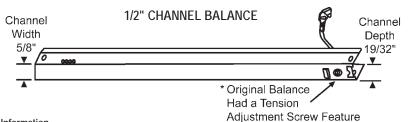

#### 61 SERIES CHANNEL BALANCE WITH HEMMED EDGE

Ordering Information

- 1) Measure metal channel length (do not include plastic ends).
- 2) Check number stamped on channel (e.g. 20-2, 30-5, etc.).
- 3) Select our corresponding part number from the chart below.

4) To identify the top and bottom ends to be attached, refer to page 31.

1) Balance prices do not include attached bracket.

- \*2) The tension adjustment screw feature is no longer manufactured.
- The top spring anchor is directly attached to the back wall of the balance channel with a porcupine pinning effect.

**General Information** 

4) For special channel lengths, please consult your representative.

Note: Top and bottom balance ends must be ordered separately. If you want ends attached, add the letter "A" to the suffix of the part number when ordering.