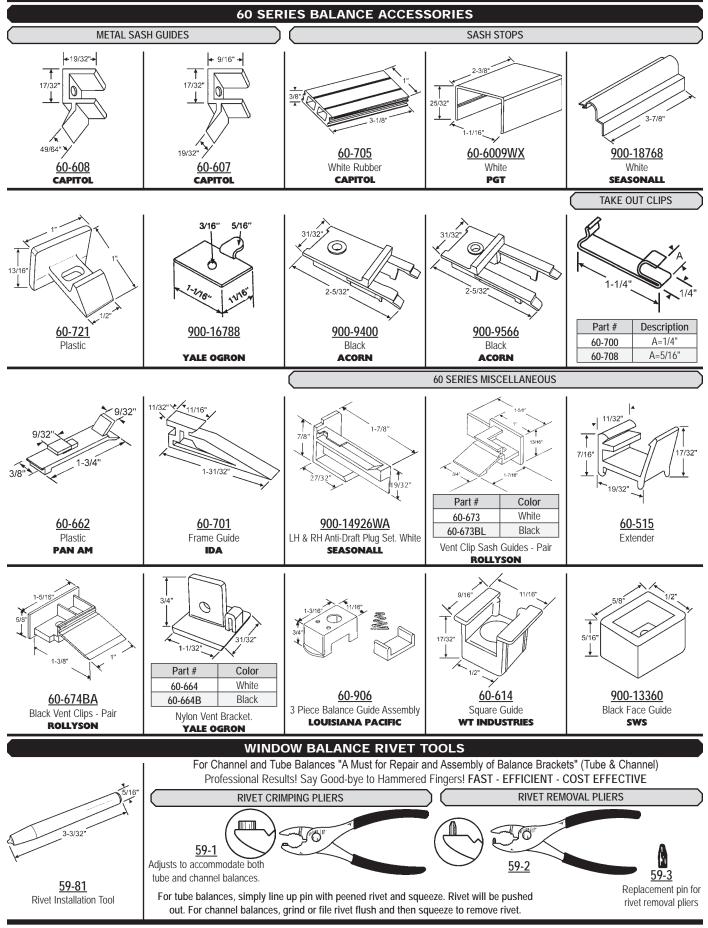

61-495             | 53"                           | 52-2                            | 14 To 19 Lbs.  | 61-5220            | 59"                           | 58-3                            | 19 To 24 Lbs.  | 61-5830            |
| 48"                           | 47-3                            | 19 To 24 Lbs.  | 61-473             | 50"                           | 49-9                            | 37 To 44 Lbs.  | 61-499             | 53"                           | 52-3                            | 19 To 24 Lbs.  | 61-5230            |                               |                                 |                |                    |

#### **TOP BRACKETS**

60-Series top brackets are all interchangeable with 61-Series balances. Use 61-Series bottom brackets listed below.