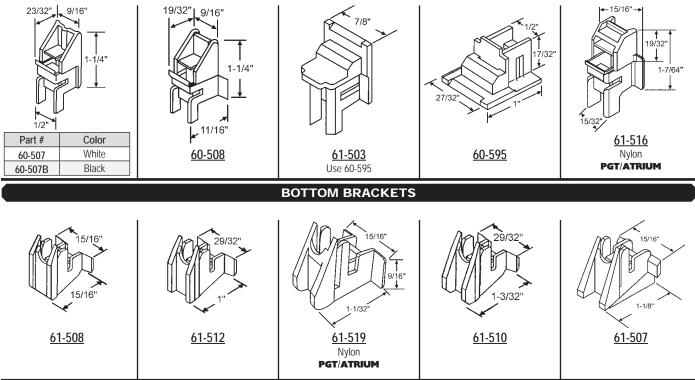

#### **TOP BRACKETS**

60-Series top brackets are all interchangeable with 61-Series balances. Use 61-Series bottom brackets listed below.